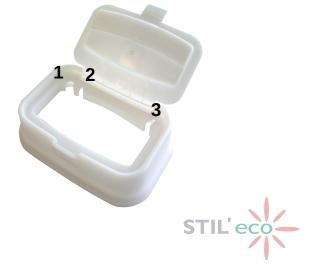

### 3 SIZES, 1 LID

- 1 : Large opening
- 2 : Insulin-adrenalin pen injectors notch
- 3 : Needle removal notches

Our ESSENTIA + range **is the most used by our clients.** It is made of 4 different types of containers with one common lid. Each of ESSENTIA + container fits with all of our mounting systems.

#### LID FUNCTIONS :

- 1 : Needle removal notches to be ejected
- 2 : Needle removal notches **to unscrew**
- 3 : Insulin adrenalin pen injectors notch
- 4 : Closing flap
- 5 : Permanent closure tab slot