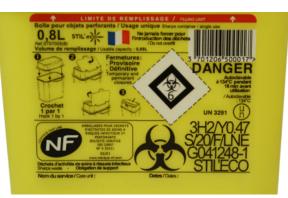

New label:

The filling limit of our collectors is red in order to improve its visibility and strengthen the security of our products. We have also affixed a French flag to point our french production.