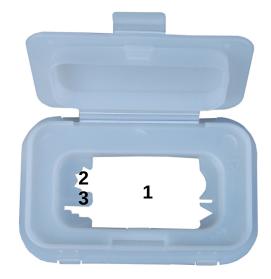

### 3 SIZES, 1 LID

- 1 : Large opening
- 2 : Insulin-adrenalin pen injectors notch
- 3 : Needle removal notches

Our ESSENTIA + range **is the most used by our clients.** It is made of 4 different types of containers with one common lid. Each of ESSENTIA + container fits with all of our mounting systems.

#### LID FUNCTIONS :

- 1 : Needle removal notches to be ejected
- 2 : Needle removal notches **to unscrew**
- 3 : Insulin adrenalin pen injectors notch
- 4 : Closing flap
- 5 : Permanent closure tab slot