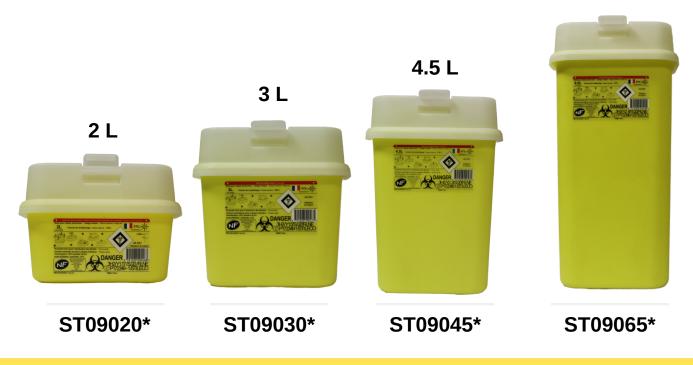

### 3 SIZES, 1 LID

- 1 : Large opening
- 2 : Insulin-adrenalin pen injectors notch
- 3 : Needle removal notches

Our ESSENTIA + range **is the most used by our clients.** It is made of 4 different types of containers with one common lid. Each of ESSENTIA + container fits with all of our mounting systems.

6.5 L

\*products' codes