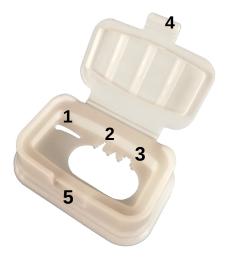

#### LID FUNCTIONS :

- 1 : Needle removal notches to be ejected
- 2 : Needle removal notches **to unscrew**
- 3 : Insulin adrenalin pen injectors notch
- 4 : Closing flap
- 5 : Permanent closure tab slot