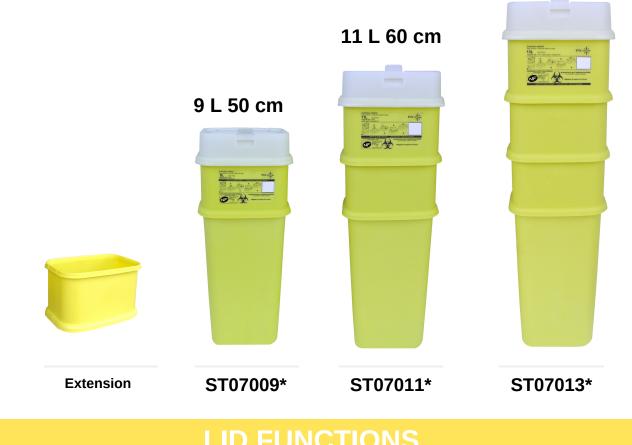

# **Maxi-Containers**

Sharps containers

Maxi-containers have been specifically designed for collection of long medical devices.

3 maxi heights collectors allow caregivers to adapt volumes to your needs.

13 L 70 cm