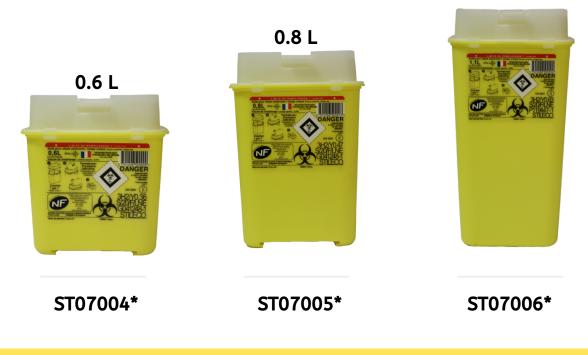

# Mini-sharps containers

Sharps containers

Our mini sharps containers' range is made for itinerant care professionals such as emergency medical service. Mini-sharps containers are very useful in the field and fit into a first aid kit (because of their sizes).

1.1 L

6.5 L

\*products' codes