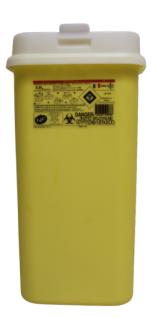

x :** +33 (0)4 76 52 71 59 www.stileco.com



## **STANDARDS**

#### **Sharps containers**













Our products achieved approval under the new European Standard ISO 23907-1: 2019.

NF label (NF 302 Mark) is the highest level of security that you will find on sharps containers.

ADR legislation specifies the conditions that must be met by containers used when transporting infectious or associated clinical waste by land.



Sharps containers and mounting brackets are made in France

Did you know? **PAROLAI STIL'ECO is** the only French manufacturer with the NF LABEL



## **PACTO + RANGE**

A new range, focused on a new lid

Constant innovation is in our DNA !

That is why we developed a new lid :

- One lid suitable for the 4 references
- New detachment systems









ST08045 4.5L



ST08065 6.5 L

STIL'ed

### **Mounting brackets**

| Ref<br>ST04090                                                                                     | Ref<br>ST03895 | Ref<br>ST04096                        | Ref<br>ST04071                             | Ref<br>ST04123                 | Ref<br>ST04123P                                                               |
|----------------------------------------------------------------------------------------------------|----------------|---------------------------------------|--------------------------------------------|--------------------------------|-------------------------------------------------------------------------------|
|                                                                                                    |