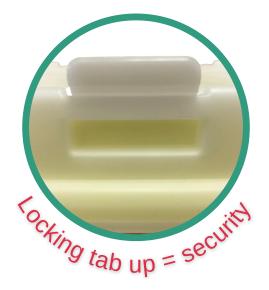

#### Permanent closure :

Permanent closure resulting from a voluntary action and having an inviolable system.

#### Did you know ? We have two different closures systems. You can not sealed the collector unintentionally.

= Filling is always optimized !