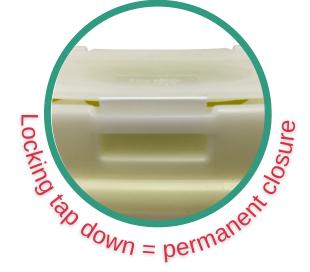

#### Permanent closure :

Permanent closure resulting from a voluntary action and having an inviolable system.

#### Did you know ? We have two different closures systems. You can not sealed the collector unintentionally.

= Filling is always optimized !