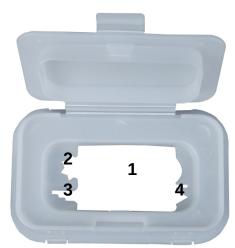

### **One lid**

- 1 : Wide opening
- 2 : Detachment system for injector pens
- 3 : Detachment system to unscew needles
- 4 : Detachment system to eject needles

STIL eco