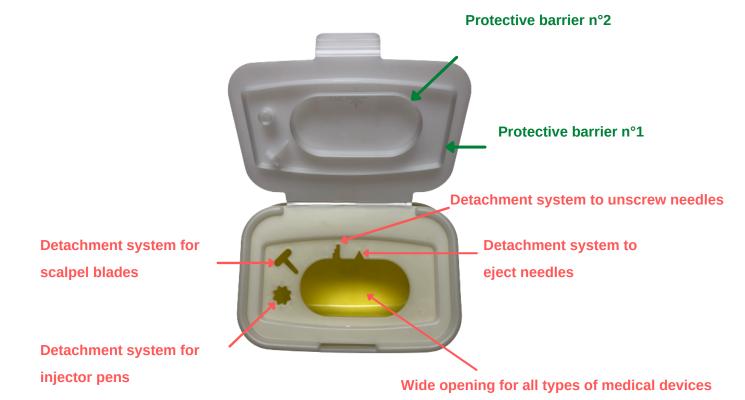

### **One lid**

- 1 : Wide opening
- 2 : Detachment system for injector pens
- 3 : Detachment system to unscew needles
- 4 : Detachment system to eject needles

STIL eco