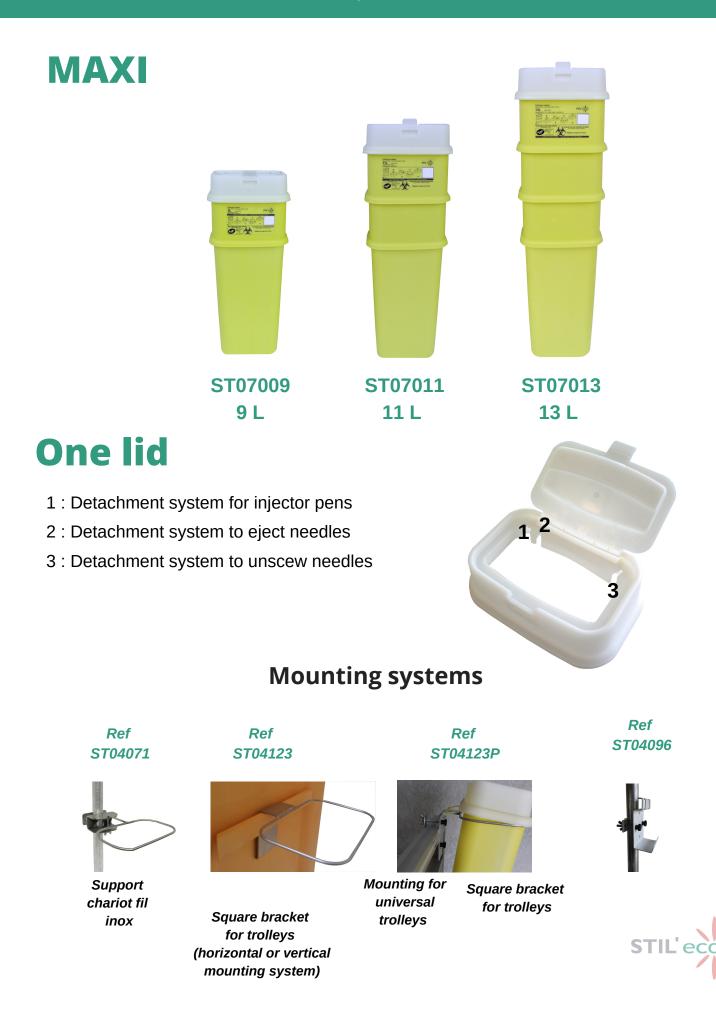

### MINI

ST07004 0.6 L

ST07005 0.8 L

ST07006 1.1 L

### **One lid**

- 1 : Wide opening
- 2 : Detachment system for injector pens
- 3 : Detachment system to unscew needles
- 4 : Detachment system to eject needles

STIL eco

### Mounting systems