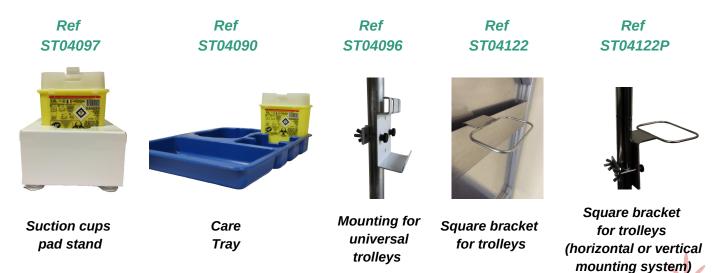

w range, focused on a new lid

### A range dedicated to your needs

#### **Temporary closure :**

- 1 audible "click"
- Filling limit with red color
- The raw material we use is translucent and provides additional visual security







#### Permanent closure :

Permanent closure resulting from a voluntary action and having an inviolable system.





#### Did you know ? We have two different closures systems. You can not sealed the collector unintentionally.

= Filling is always optimized !



## **Our other ranges**

Sharps containers

### MINI



ST07004 0.6 L



ST07005 0.8 L



ST07006 1.1 L

### **One lid**

- 1 : Wide opening
- 2 : Detachment system for injector pens
- 3 : Detachment system to unscew needles
- 4 : Detachment system to eject needles



STIL eco

### Mounting systems



## **Our other ranges**

**Sharps containers** 



# Working with PAROLAI STIL'ECO



### STIL'ECO, your trustworthy partner.



ZA de la Grande Île - 20, rue Paul Héroult F38190 VILLARD-BONNOT **Tel :** +33 (0)4 76 52 52 52 **Fax :** +33 (0)4 76 52 71 59 www.stileco.com